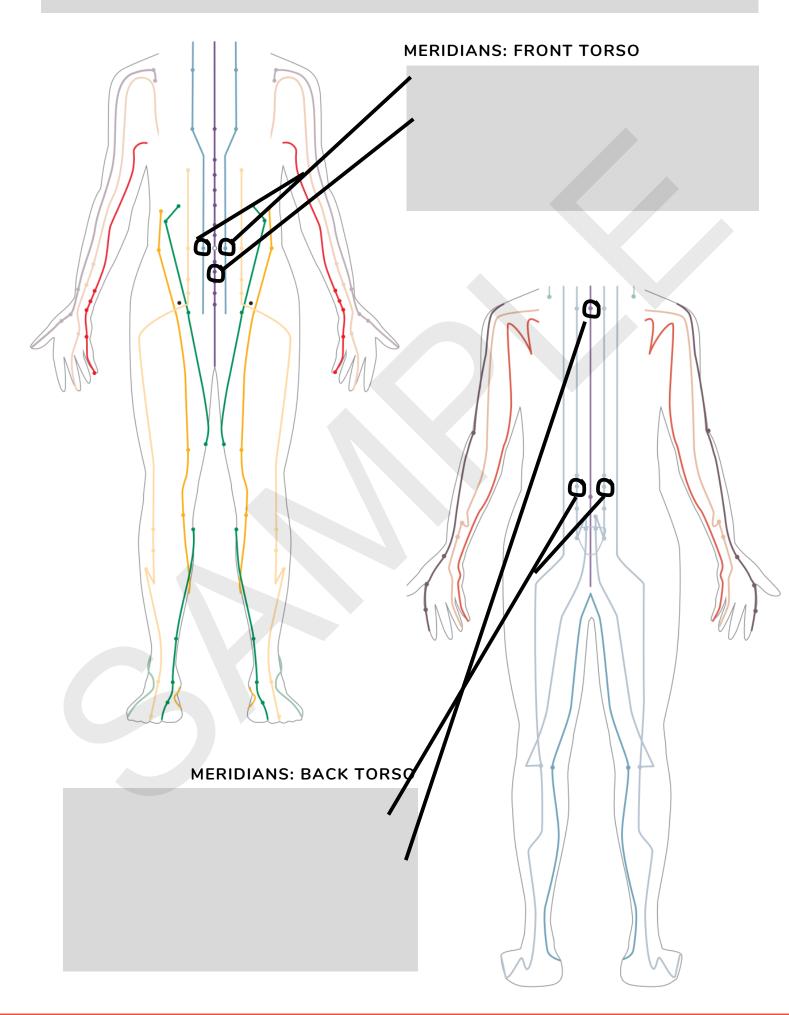

|                      |
| CURRENT PRESCRIPTION MEDICATIONS |                      |
|                                  |                      |
|                                  |                      |

# **NUTRITIONAL EVALUATION** RECOMMENDED FIVE ELEMENT DIETARY CHANGES RECOMMENDED TCM PATTERN DIETARY CHANGES

## **LIFESTYLE EVALUATION** RECOMMENDED LIFESTYLE CHANGES HERBAL MEDICINE EVALUATION RECOMMENDED HERBAL MEDICINE SUPPORT

## **VITAMIN / SUPPLEMENT EVALUATION** RECOMMENDED VITAMIN/SUPPLEMENT SUPPORT **RECOMMENDED LABS** RECOMMENDED LABS AND PANELS **OTHER RECOMMENDATIONS** RECOMMENDATIONS FOR ADDITIONAL SUPPORT



### PREPLANNED TREATMENTS

TREATMENT #3:



### **TREATMENT #4:**



### **ACUPRESSURE POINTS**



### **ACUPRESSURE POINTS**



### **ACUPRESSURE POINTS**



### TREATMENT #1:

| DATE                                                  | STARTING PULSES       | ENDING PULSES |
|-------------------------------------------------------|-----------------------|---------------|
|                                                       |                       |               |
| COLOR                                                 | SOUND                 |               |
|                                                       |                       |               |
| ODOR                                                  | EMOTION               |               |
|                                                       |                       |               |
|                                                       | TREATMENT PERFORMED   |