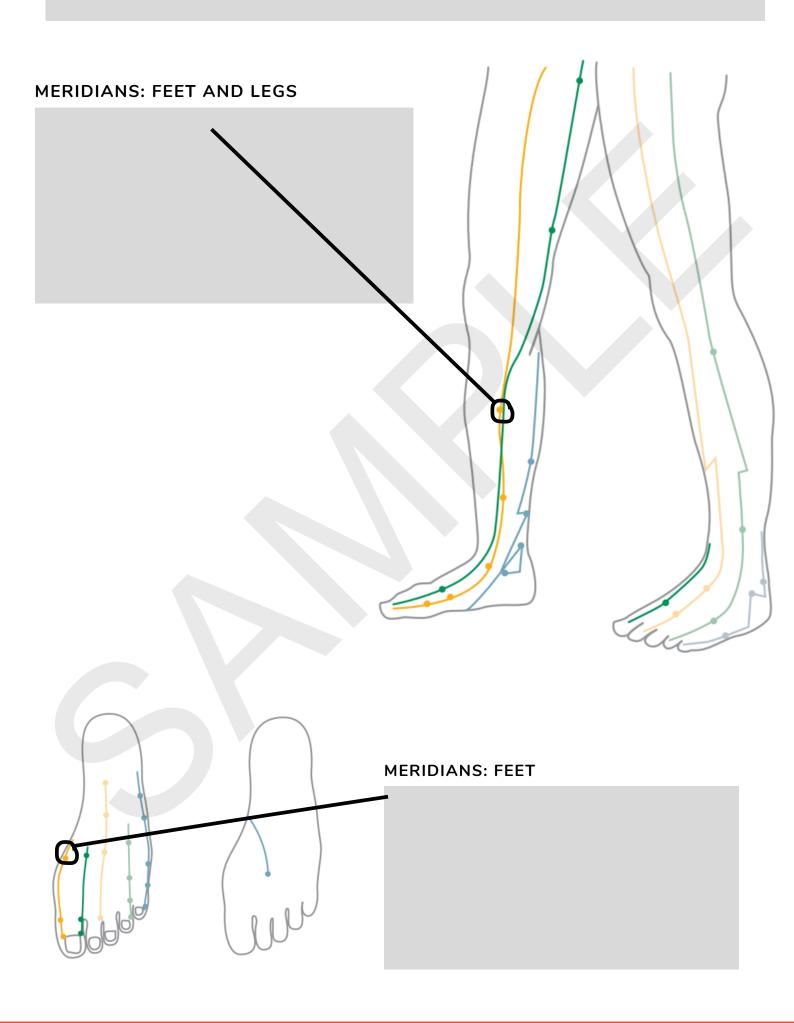

### **ACUPRESSURE POINTS**

# **ACUPRESSURE POINTS**

# **ACUPRESSURE POINTS**

TO FURTHER SUPPORT YOU IN YOUR DEEP DIVE HEALING, CLAIM YOUR 25% OFF ALL HERBS AND SUPPLEMENTS FOR THE NEXT 3 MONTHS TO FURTHER SUPPORT YOU IN YOUR DEEP DIVE HEALING, CLAIM YOUR 25% OFF ALL FOLLOW-UP ONLINE SESSIONS WITH ME FOR THE NEXT 3 MONTHS